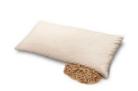

5. Irisett Thermo-pillow 80 x 80 cm

Pleasantly dry sleeping climate, good moisture transport. Good temperature compensation, very good body adaptation

7. Spelt - pillow 40 x 80 cm and 40 x 40 cm

Robust cushion with natural healthy filling of spelt chaff. Air permeable, soft and pourable, adapts to the shape of the head and neck individually and allows a good heat exchange at all temperatures.